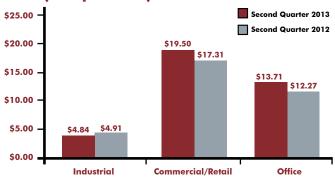

TorontoMLS Average Lease Rates\* (\$/Sq.Ft. Net)

\*NOTE: Average lease rates on TorontoMLS are reported only for those properties sold on a per square foot net basis and for which the selling price was disclosed. Source: TREB, Commercial Division