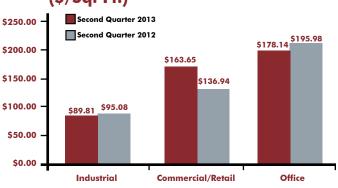

## TorontoMLS Average Sale Price\* (\$/Sq. Ft.)

\*NOTE: Average sale prices are reported only for those properties for which the selling price was disclosedS. Source: TREB, Commercial Division