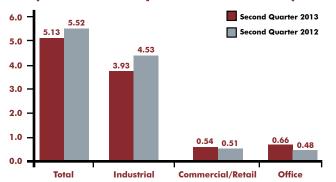

## Commercial Real Estate Update With AZCOM Commercial First Quarter 2013

Total TorontoMLS Leasing Activity\* (Millions of Square Feet Leased)

\*NOTE: This chart summarizes total industrial, commercial/retail and office square feet leased through TorontoMLS regardless of pricing terms. Source: TREB, Commercial Division